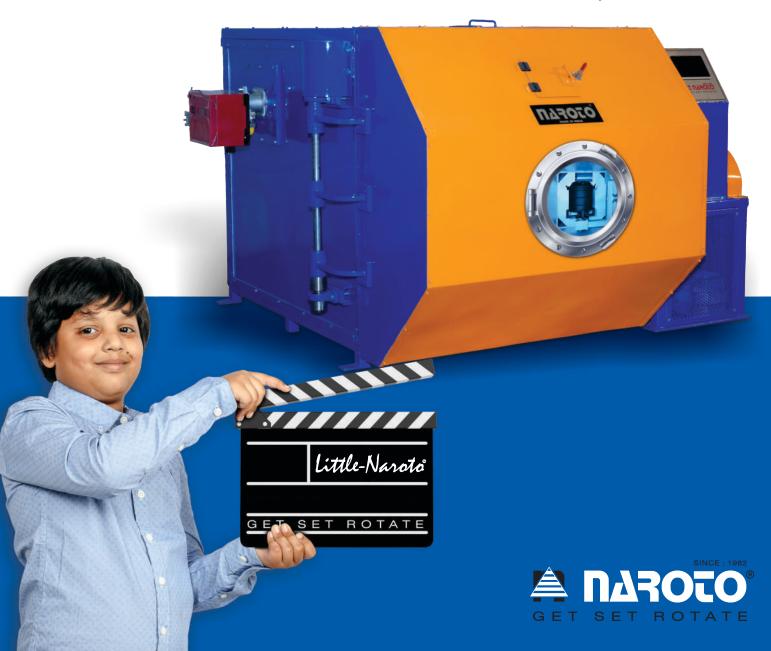

### Little-Naroto

N.A. Roto Machines & Moulds India (NAROTO), an ISO 9001:2008 Certified Company, is a leading name in Rotomoulding for more than three decades now. NAROTO have always been a proactive thinker to gauge market competition, no matter where it comes from. NAROTO have understood the user requirements of trial with small prototype products to check Master Batch quality and Color effect on Products. To facilitate this process, NAROTO introduced "LITTLE-NAROTO" – its Lab Roto Machine which is first of its kind in Asia. It's pleasure to present you

#### **Application**

Little-Naroto is specially designed for Master Batch — Color Testing of Products. It serves as a perfect match for user's color matching requirements / trials and saves resources by providing exact small replica of larger products. It is a exact reproduction of a larger Machine with Maximum upto 200 LTR. Vertical Capacity Product can be tested in it. So now, Be Smart and save on your scarce resources with Little Roto.

Model: Fully Auto
Power: 3 H.P.
Suitability: 50 - 200 Ltr.
Product: 2 - 6 Kgs. wt.

**Space** : 3.5 X 3.0 X 1.5 Mtr.