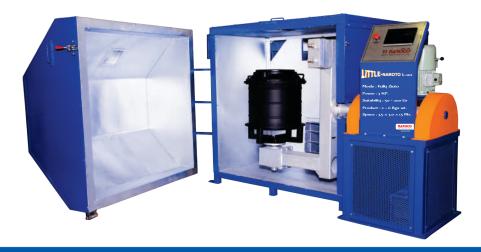

#### **Application**

Little-Naroto is specially designed for Master Batch — Color Testing of Products. It serves as a perfect match for user's color matching requirements / trials and saves resources by providing exact small replica of larger products. It is a exact reproduction of a larger Machine with Maximum upto 200 LTR. Vertical Capacity Product can be tested in it. So now, Be Smart and save on your scarce resources with Little Roto.

Model: Fully Auto
Power: 3 H.P.
Suitability: 50 - 200 Ltr.
Product: 2 - 6 Kgs. wt.

**Space** : 3.5 X 3.0 X 1.5 Mtr.