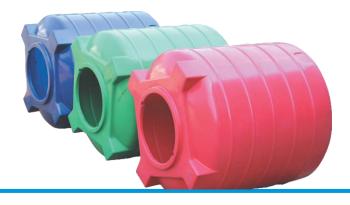

## Lab Model Rotomolding Machine

At Naroto, we have brought some amazing features in our brand new Baby Bi Axial Rotomoulding Machine. Manufacturers can make extensive use of this cost effective machine to attempt master batch trials within their premises itself and do not have to freak out about bringing in a machine that eats up a whole lot of space. Of course you need one of these machines if you want maximum output from your business. Instead of hiring some other venue for the testing, why not adopt an easy-to-use machine at your own place? Our expert Research and development team has designed the machine and have finally been successful to launch it in the market. This implies that you do not have to worry about its malfunctioning as well. As it is operated by control panel, you will find it making no fuss whatsoever, which is a must-must thing during working procedures. You can mould almost everything with its help starting from plastic bottles to water tanks, even from pallets to dustbins. If you want a machine that takes up less space and at the same time is very efficient in assisting you in your task of moulding plastic into your desired shape, make sure you purchase Lab Model Rotational Moulding Machine.