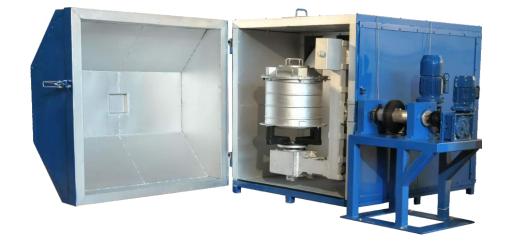

## Lab Model Rotomolding Machine

At Naroto, we have brought some amazing features in our brand new Baby Bi Axial Rotomoulding Machine. Manufacturers can make extensive use of this cost effective machine to attempt master batch trials within their premises itself and do not have to freak out about bringing in a machine that eats up a whole lot of space. Of course you need one of these machines if you want maximum output from your business. Instead of hiring some other venue for the testing, why not adopt an easy-to-use machine at your own place? Our expert Research and development team has designed the machine and have finally been successful to launch it in the market. This implies that you do not have to worry about its malfunctioning as well. As it is operated by control panel, you will find it making no fuss whatsoever, which is a must-must thing during working procedures. You can mould almost everything with its help starting from plastic bottles to water tanks, even from pallets to dustbins. If you want a machine that takes up less space and at the same time is very efficient in assisting you in your task of moulding plastic into your desired shape, make sure you purchase Lab Model Rotational Moulding Machine.