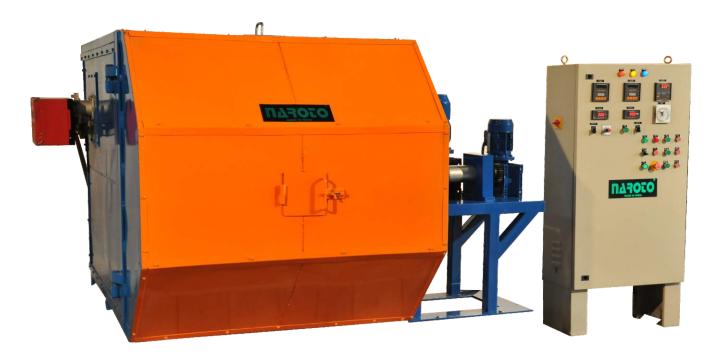

## Lab Model Rotomolding Machine

At Naroto, we have brought some amazing features in our brand new Baby Bi Axial Rotomoulding Machine. Manufacturers can make extensive use of this cost effective machine to attempt master batch trials within their premises itself and do not have to freak out about bringing in a machine that eats up a whole lot of space. Of course you need one of these machines if you want maximum output from your business. Instead of hiring some other venue for the testing, why not adopt an easy-to-use machine at your own place? Our expert Research and development team has designed the machine and have finally been successful to launch it in the market. This implies that you do not have to worry about its malfunctioning as well. As it is operated by control panel, you will find it making no fuss whatsoever, which is a must-must thing during working procedures. You can mould almost everything with its help starting from plastic bottles to water tanks, even from pallets to dustbins. If you want a machine that takes up less space and at the same time is very efficient in assisting you in your task of moulding plastic into your desired shape, make sure you purchase Lab Model Rotational Moulding Machine.